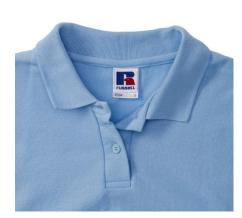

## **Specification**

RUSSELL women's CLASSIC POLYCOTTON POLO made from a single double yarn from which it produces fine and strong pike material. Classic stitching on the side, collar and shoulder reinforcements, double stitch along the shoulders, bottom and around the armpits, additional stitching around the ruffles, two buttons colored shirt, spare button Polo sky blue XS