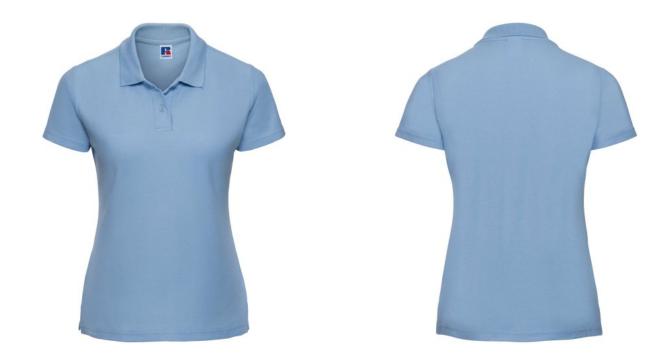

## RUSSELL FEMALE CLASSIC POLYCOTTON POLO

### **Basic informations**

Size: XS Length: 48 Width: 38

Height: 21

Printing type: Vez

Size: XS

Color: Sky blue

## **Specification**

RUSSELL women's CLASSIC POLYCOTTON POLO made from a single double yarn from which it produces fine and strong pike material. Classic stitching on the side, collar and shoulder reinforcements, double stitch along the shoulders, bottom and around the armpits, additional stitching around the ruffles, two buttons colored shirt, spare button Polo sky blue XS